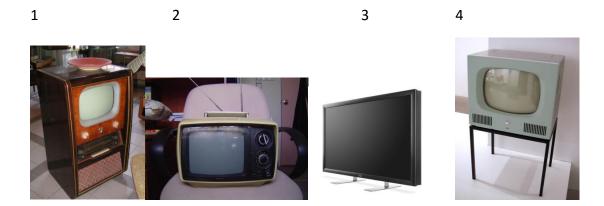

# **Worksheet for students**

When was the first Set-Top Box created?

Where and when was set the system of cabal television for the first time?

**Task 2:** Order chronologically the following televisions from the oldest to the youngest ones: