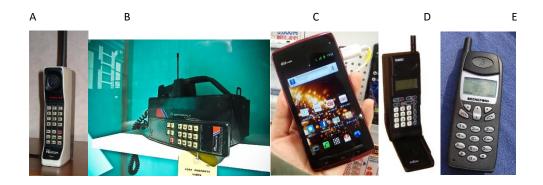

# **Worksheet for students**

**Task 2**: Order chronologically the following mobile phones from the oldest to the youngest ones:

**Task 3:** Work in two groups. One group will focus on the advantages of living with a mobile phone and the second group on its disadvantages. At the end each group will try to persuade the other one about the importance of their own views.