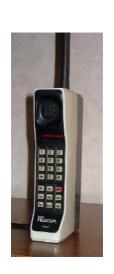

#### a) The first mobile phone:

Where were the first mobile phones using mobile net fixed?

✓ cars

When was the first movable mobile phone created?

✓ in 1983

What is the name of the person who created the first mobile phone?

✓ Martin Cooper

What was the name of the first mobile phone?

✓ MOTOROLA DYNA TAC 8000X

What size did the first mobile phone have?

✓ 2 kg/length 25 cm