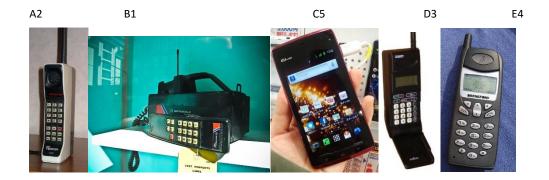

# **Methodology worksheet**

**Task 2**: Order chronologically the following mobile phones from the oldest to the youngest ones: